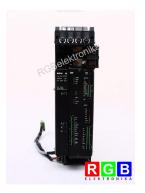

## **SPECIFICATIONS**

MANUFACTURER **BOSCH REXROTH** MODEL SM 10/20 047818-310 **CATEGORY** Servoamplifiers and inverters **SERIES** SM SERVO MODULE